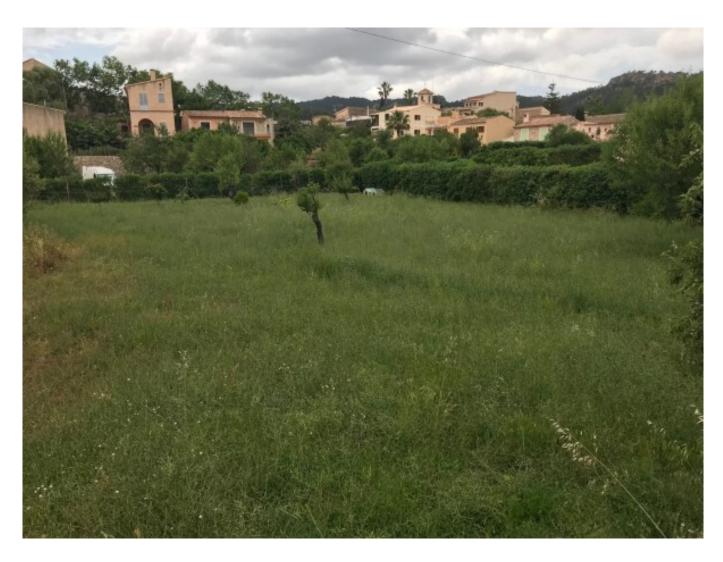

### Description

On the outskirts of Es Capdella, is this double building plot with a total size of 1790  $m^2$ . Buildability: 35%

## Location

Es Capdella is a quiet village, located between Calvia and Andratx. Easily accessible by car in 5 minutes from Calvia. The village is located on the edge of the Tramuntana mountains in a charming landscape, surrounded by nature and tranquility