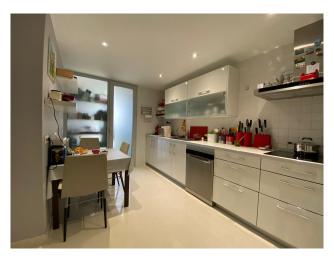

The well kept 4 bedroom, 4 bathroom apartment has a spacious kitchen, central heating, hot and cold aircon, marble floors, a seperate utility room, plenty of cupboard space, a guest WC, 1 underground parking and a storeroom.

## **Furnishing description**

Siemens, whirlpool and bosch kitchen equipment