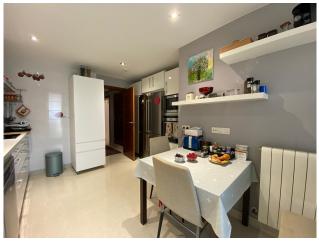

The well kept 4 bedroom, 4 bathroom apartment has a spacious kitchen, central heating, hot and cold aircon, marble floors, a seperate utility room, plenty of cupboard space, a guest WC, 1 underground parking and a storeroom.

## **Furnishing description**

Siemens, whirlpool and bosch kitchen equipment