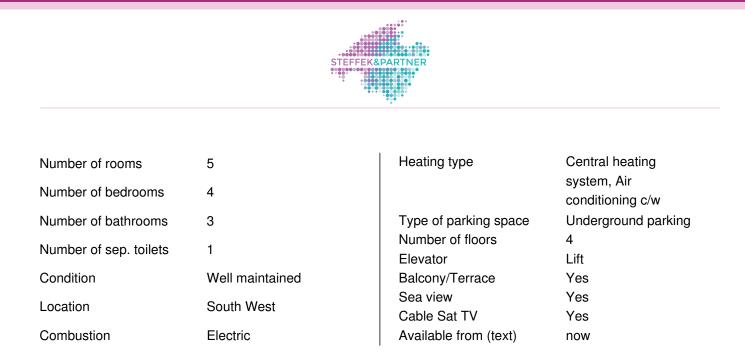

## **Details**

| external property no.<br>Type of property | A-2753<br>Apartment | Additional geographical information | Sol de Mallorca |
|-------------------------------------------|---------------------|-------------------------------------|-----------------|
| Kind of property                          | Patio apartment     | Price                               | 670.000,00 €    |
| Type of use                               | Residential         | Number of parking spaces            | 1               |
| Type of                                   | Buy                 | Living area                         | 171 sqm         |
| commercialization                         |                     | Usable area                         | 200 sqm         |
| Floor                                     | 1 D                 | Balcony/terrace areas               | 29 sqm          |

The well kept 4 bedroom, 4 bathroom apartment has a spacious kitchen, central heating, hot and cold aircon, marble floors, a seperate utility room, plenty of cupboard space, a guest WC, 1 underground parking and a storeroom.