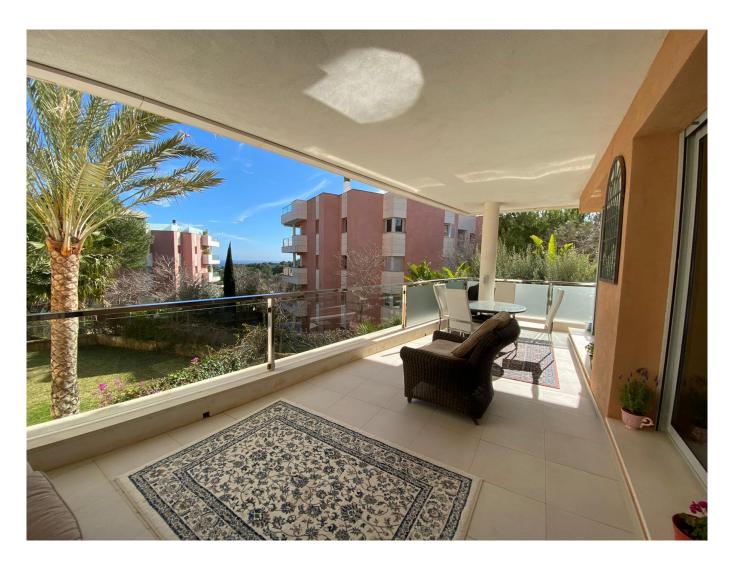

# Description

This fabulous bright sea view apartment overlooking the Mediterranean sea, is situated in a beautiful community surrounded by nature and forest. This exclustive complex features 3 stunning community pools and a paddle court surrounded by gardens and forest.

The well kept 4 bedroom, 4 bathroom apartment has a spacious kitchen, central heating, hot and cold aircon, marble floors, a seperate utility room, plenty of cupboard space, a guest WC, 1 underground parking and a storeroom.

The apartment comes fully furnished.