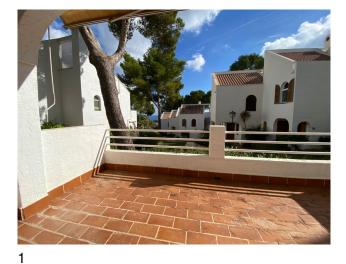

## Description

Corner house (unfurnished) in beautiful residential complex with community pool.

First floor: guest toilet, open kitchen, living area, terrace with sea view.

1st floor: 3 bedrooms, 2 bathrooms (1 en suite).

Number of sep. toilets Location Type of parking space 1 South West Privat parking place

| Number of floors | 3   |
|------------------|-----|
| Balcony/Terrace  | Yes |
| Sea view         | Yes |