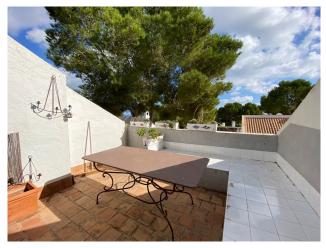

## Description

Corner house (unfurnished) in beautiful residential complex with community pool.

First floor: guest toilet, open kitchen, living area, terrace with sea view.

1st floor: 3 bedrooms, 2 bathrooms (1 en suite).

2nd floor: 1 small room (e.g. office) terrace + laundry room.

 $1.250 \in$  monthly rent + water + electricity + garbage fees deposit: 1 month rent Brokerage commission: 1,5 monthly rent + IVA