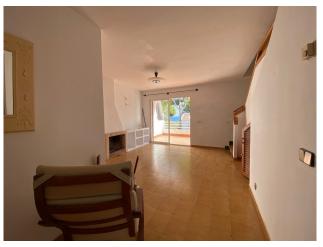

## Description

Corner house (unfurnished) in beautiful residential complex with community pool.

First floor: guest toilet, open kitchen, living area, terrace with sea view.

1st floor: 3 bedrooms, 2 bathrooms (1 en suite).

# **Furnishing description**

Windows: aluminum/single glazing, kitchen fully equipped, 1 car parking space, fireplace in the living area, no air conditioning, community pool, sea view