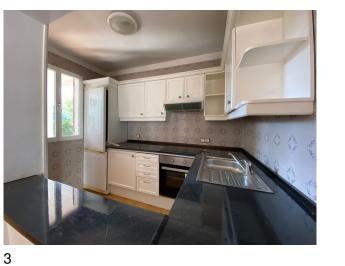

## Description

Corner house (unfurnished) in beautiful residential complex with community pool.

First floor: guest toilet, open kitchen, living area, terrace with sea view.

1st floor: 3 bedrooms, 2 bathrooms (1 en suite).

# **Furnishing description**

Windows: aluminum/single glazing, kitchen fully equipped, 1 car parking space, fireplace in the living area, no air conditioning, community pool, sea view